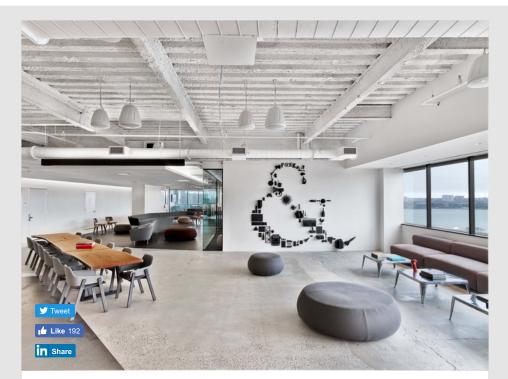

### Saatchi & Saatchi Offices - New York City

M Moser Associates CLIENT Saatchi & Saatchi

44,200 sqft

2016

LOCATION New York City, New York, United States

Advertising/Marketing

M Moser Associates has designed the new offices of global communications and ad agency Saatchi & Saatchi, located in New York City, New York.

Existing office fronts were removed to contain costs, thereby creating open rooms on the perimeter. The walls provided ample opportunity for the creative staff to pin up work in process and display their creative efforts with the staff.

The interior open plan has a floating linear slot wood ceiling strategically placed to create hub areas where collaborative spaces have been created. Shared conference room and meeting areas were dispersed along the perimeter to provide spaces with acoustical privacy and balance the open floor plan. The main café space has been located on the west side of the floor at the perimeter windows for sweeping views of the Hudson River.

## PROJECT Saatchi & Saatchi Offices – New York City

View Project

M Moser Associates

PHOTOGRAPHER Eric Laignel

- ◆ Cement Floor
   ◆ Exposed Duct

   ◆ Large Open Meeting Space
   ◆ Ottoman
- **♦** Work Lounge