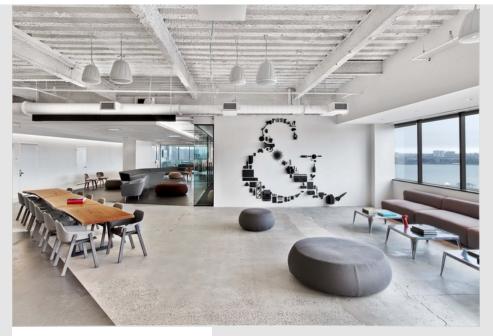

### Saatchi & Saatchi Offices - New York City

M Moser Associates CLIENT Saatchi & Saatchi

44,200 sqft

2016

LOCATION New York City, New York, United States

Advertising/Marketing

M Moser Associates has designed the new offices of global communications and ad agency Saatchi & Saatchi, located in New York City, New York.

Existing office fronts were removed to contain costs, thereby creating open rooms on the perimeter. The walls provided ample opportunity for the creative staff to pin up work in process and display their creative efforts with the staff.

The interior open plan has a floating linear slot wood ceiling strategically placed to create hub areas where collaborative spaces have been created. Shared conference room and meeting areas were dispersed along the perimeter to provide spaces with acoustical privacy and balance the open floor plan. The main café space has been located on the west side of the floor at the perimeter windows for sweeping views of the Hudson River.

## PROJECT Saatchi & Saatchi Offices – New York City

View Project

M Moser Associates

PHOTOGRAPHER Eric Laignel

- ◆ Cement Floor
   ◆ Exposed Duct

   ◆ Large Open Meeting Space
   ◆ Ottoman
- **♦** Work Lounge