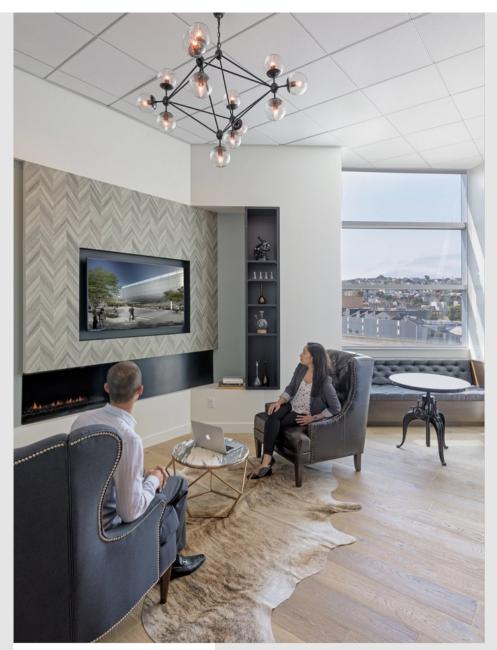

Through extensive collaboration with the client, we re-planned a unique triangular shaped office space, crafting it to be more open and collaborative. An 'environment of choice' was created, providing a variety of work settings for people to choose from. A mix of collaborative settings – fireplace lounge, library, café – were reinterpreted from residential space types. A layered arrival and entry experience reflects their brand and creates a welcoming area that didn't exist before. The new workplace has enabled people to talk to each other and hang out more, encouraging people to work differently and more collaboratively.

Area Rug Coffee Table

Pendant Lighting People

**♦** Wall-Mounted Display **♦** Wood

Wood Floor

View Project

DESIGNER

M Moser Associates

PHOTOGRAPHER