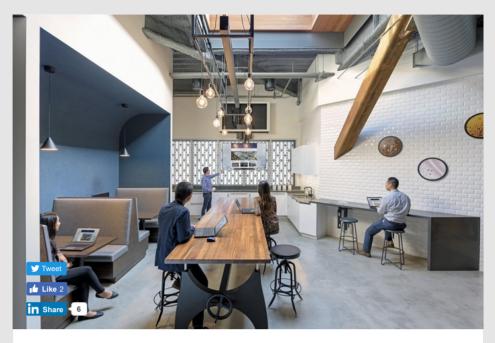

Jasper Sanidad

TAGS

▶ Booth Seating▶ Brick▶ cement▶ Cement Floor▶ Hanging Light Bulb

People Stool

➤ Wall-Mounted Display ➤ Wood

Work Lounge

DESIGNER

M Moser Associates

PHOTOGRAPHER Jasper Sanidad

◆ Bike Storage ◆ Booth Seating

cement Cement Floor

► Hanging Light Bulb ► Meeting Point

Pendant Lighting People Stool ➤ Wall-Mounted Display ➤ Wood

PROJECT
Alexandria Real Estate – San
Francisco