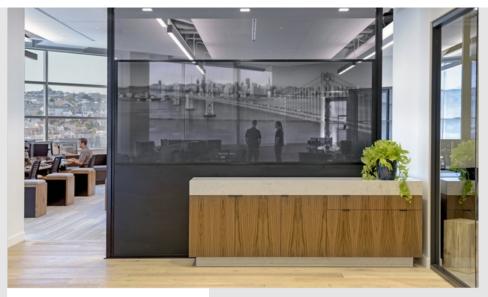

Through extensive collaboration with the client, we re-planned a unique triangular shaped office space, crafting it to be more open and collaborative. An 'environment of choice' was created, providing a variety of work settings for people to choose from. A mix of collaborative settings – fireplace lounge, library, café – were reinterpreted from residential space types. A layered arrival and entry experience reflects their brand and creates a welcoming area that didn't exist before. The new workplace has enabled people to talk to each other and hang out more, encouraging people to work differently and more collaboratively.

Jasper Sanidad

Partition People Plants

► Wood ► Wood Floor

View Project

DESIGNER

M Moser Associates

PHOTOGRAPHER

Jasper Sanidad