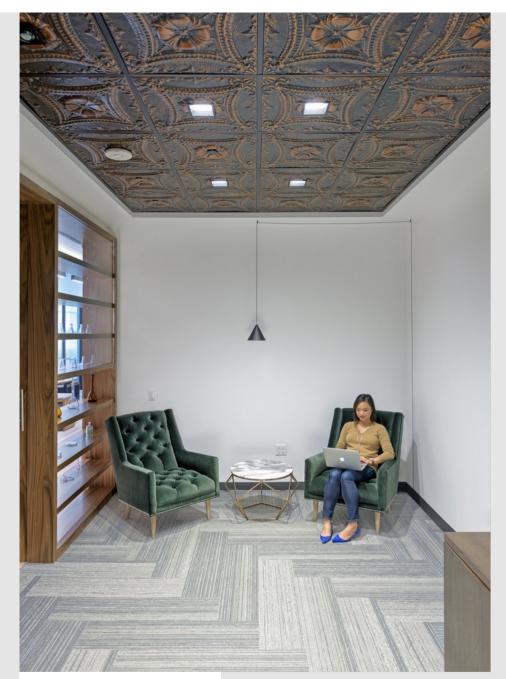

➤ Branding ➤ details ➤ Hallway

People Recessed Lighting

Alexandria Real Estate – San Francisco

DESIGNER

PHOTOGRAPHER Jasper Sanidad TAGS Area Rug booking Floor Lamp Glass Walls Phone / Study Booth Recessed Lighting Sofas / Modular Lounge Wood ♦ Wood Floor

Alexandria Real Estate – San Francisco

DESIGNER

M Moser Associates

PHOTOGRAPHER Jasper Sanidad

Carpet Glass Walls

▶ Linear Pendant
▶ Open Office

People View Wood

SPECIFIED PRODUCTS