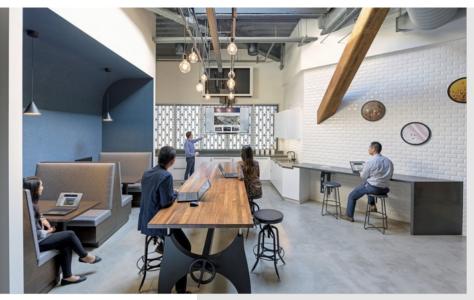

TAGS

Coffee Table Pendant Lighting

People Recessed Lighting

**∿** Wood

View Project

DESIGNER

M Moser Associates

PHOTOGRAPHER

Jasper Sanidad

TAGS

▶ Booth Seating▶ Brick▶ cement▶ Cement Floor▶ Hanging Light Bulb

People Stool

➤ Wall-Mounted Display ➤ Wood

Work Lounge

DESIGNER

M Moser Associates