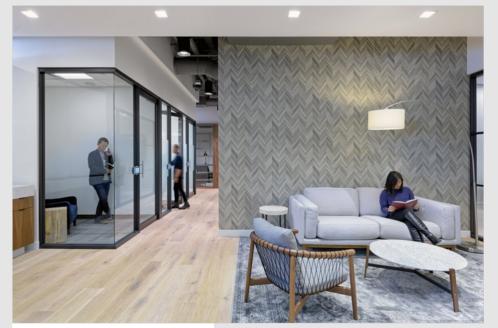

Through extensive collaboration with the client, we re-planned a unique triangular shaped office space, crafting it to be more open and collaborative. An 'environment of choice' was created, providing a variety of work settings for people to choose from. A mix of collaborative settings – fireplace lounge, library, café – were reinterpreted from residential space types. A layered arrival and entry experience reflects their brand and creates a welcoming area that didn't exist before. The new workplace has enabled people to talk to each other and hang out more, encouraging people to work differently and more collaboratively.

➤ Branding ➤ details ➤ Hallway

People Recessed Lighting

Alexandria Real Estate – San Francisco

DESIGNER

PHOTOGRAPHER Jasper Sanidad TAGS Area Rug booking Floor Lamp Glass Walls Phone / Study Booth Recessed Lighting Sofas / Modular Lounge Wood ♦ Wood Floor