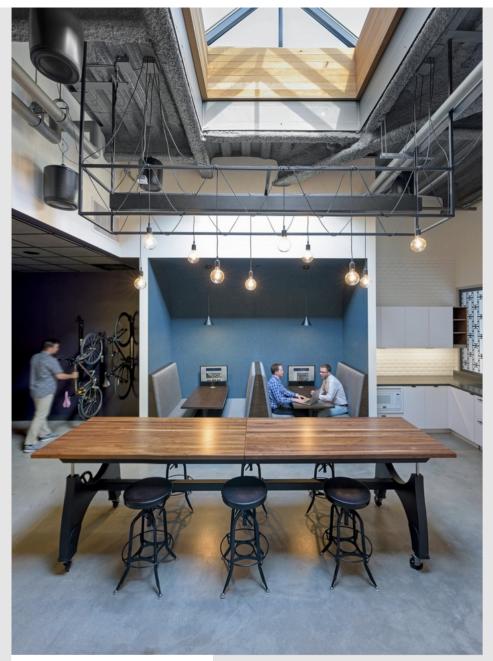

Jasper Sanidad

TAGS

▶ Booth Seating▶ Brick▶ cement▶ Cement Floor▶ Hanging Light Bulb

People Stool

➤ Wall-Mounted Display ➤ Wood

Work Lounge

DESIGNER

M Moser Associates

PHOTOGRAPHER Jasper Sanidad

◆ Bike Storage ◆ Booth Seating

cement Cement Floor

► Hanging Light Bulb ► Meeting Point

Pendant Lighting People Stool ➤ Wall-Mounted Display ➤ Wood

PROJECT
Alexandria Real Estate – San
Francisco