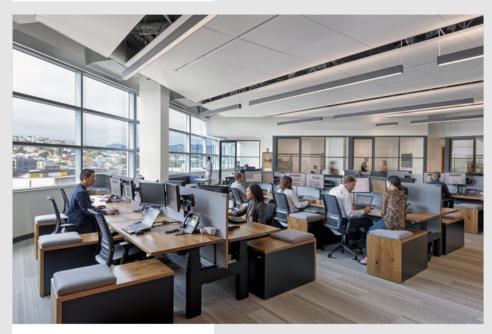

Through extensive collaboration with the client, we re-planned a unique triangular shaped office space, crafting it to be more open and collaborative. An 'environment of choice' was created, providing a variety of work settings for people to choose from. A mix of collaborative settings – fireplace lounge, library, café – were reinterpreted from residential space types. A layered arrival and entry experience reflects their brand and creates a welcoming area that didn't exist before. The new workplace has enabled people to talk to each other and hang out more, encouraging people to work differently and more collaboratively.

Alexandria Real Estate – San Francisco

DESIGNER

M Moser Associates

PHOTOGRAPHER Jasper Sanidad

Carpet Glass Walls

▶ Linear Pendant
▶ Open Office

People View Wood

SPECIFIED PRODUCTS

EXECUTIVE & TASK SEATING Think Chair

Steelcase

View Project

DESIGNER

M Moser Associates

PHOTOGRAPHER

Jasper Sanidad

TAGS